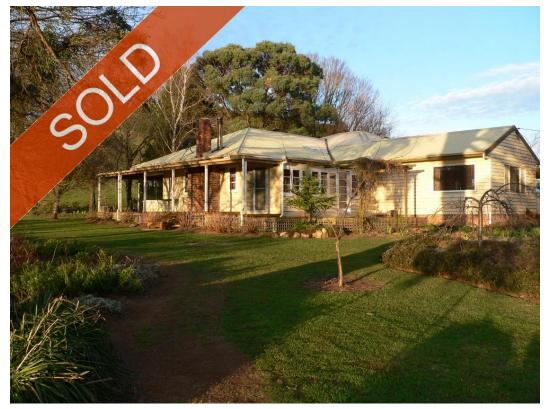

## **SOLD AT AUCTION**

"Pitcalnie" located in a well renowned area offers the very best of WALCHA COUNTRY. Offered for genuine sale due to retirement. Inspection highly recommended.

| AREA         | Predominantly steel ranging from hinge joint and plain in sound stock proof condition. Subdivided into 15 paddocks                                                                                                                                                                                                                                                                                                                |
|--------------|-----------------------------------------------------------------------------------------------------------------------------------------------------------------------------------------------------------------------------------------------------------------------------------------------------------------------------------------------------------------------------------------------------------------------------------|
| LOCATION     | Approximately 48km south of Walcha, 85km south east of Tamworth and 12km from Niangala.                                                                                                                                                                                                                                                                                                                                           |
| COUNTRY      | Gently undulating to rolling hill country with an excellent blend of fertile red basalt to loam type soils.                                                                                                                                                                                                                                                                                                                       |
| PASTURE      | Approximately 950-1000mm per annum.                                                                                                                                                                                                                                                                                                                                                                                               |
| WATER        | Securely watered with McDonald River frontage, permanent creek plus 13 dams - mostly spring fed. The river supplies the homestead and improvement area.                                                                                                                                                                                                                                                                           |
| FENCING      | Well fenced into 12 paddocks suited to both sheep and cattle.                                                                                                                                                                                                                                                                                                                                                                     |
| IMPROVEMENTS | A well-presented renovated 3 bedroom with the main offering an ensuite and walkin robe, office, large family and dining room, sunroom, well appointed kitchen with dishwasher. Other features include polished floors, French doors, wood and reverse cycle heating set in established gardens. 15m x 15m Steel Machinery Shed and Workshop, 3 Stand Electric Woolshed and Steel Yards, Steel Cattle Yards with crush and cradle. |
| PRODUCTIVITY | Currently running a quality breeding herd and turning steers off at 500kg annually.                                                                                                                                                                                                                                                                                                                                               |
| REMARKS      | "Pitcalnie" located in a well renowned area offers the very best of WALCHA COUNTRY. Offered for genuine sale due to retirement. Inspection highly recommended.                                                                                                                                                                                                                                                                    |