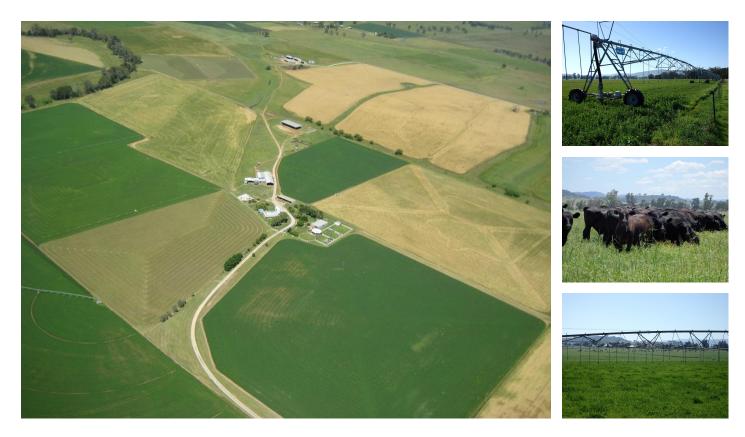

## **SOLD - PRIOR TO AUCTION**

A very well presented property with good infrastructure, quality lucerne flats under irrigation, water licences, horse facilities and comfortable home.

| AREA                                                                           | 116.5Ha / 288 Acres                                                                                                                                                                                                                                                                                                                                                                                                                                                                                                                                                                                                                                                                                                                                                                                                                                                                                                                                                                                                                                                                                                                                                                                                                                                                                                                                                                                                                                                                                                                                                                                                                                                                                                                                                                                                                                                                                                                                                                                                                                                                                                                                  |                                                                                                                    |
|--------------------------------------------------------------------------------|------------------------------------------------------------------------------------------------------------------------------------------------------------------------------------------------------------------------------------------------------------------------------------------------------------------------------------------------------------------------------------------------------------------------------------------------------------------------------------------------------------------------------------------------------------------------------------------------------------------------------------------------------------------------------------------------------------------------------------------------------------------------------------------------------------------------------------------------------------------------------------------------------------------------------------------------------------------------------------------------------------------------------------------------------------------------------------------------------------------------------------------------------------------------------------------------------------------------------------------------------------------------------------------------------------------------------------------------------------------------------------------------------------------------------------------------------------------------------------------------------------------------------------------------------------------------------------------------------------------------------------------------------------------------------------------------------------------------------------------------------------------------------------------------------------------------------------------------------------------------------------------------------------------------------------------------------------------------------------------------------------------------------------------------------------------------------------------------------------------------------------------------------|--------------------------------------------------------------------------------------------------------------------|
| LOCATION                                                                       | Approx. 23km from Tamworth                                                                                                                                                                                                                                                                                                                                                                                                                                                                                                                                                                                                                                                                                                                                                                                                                                                                                                                                                                                                                                                                                                                                                                                                                                                                                                                                                                                                                                                                                                                                                                                                                                                                                                                                                                                                                                                                                                                                                                                                                                                                                                                           |                                                                                                                    |
| COUNTRY                                                                        | A well balanced property with country ranging from 80Ha of first class alluvial Peel River flats to gently undulating arable heavy basalt country.                                                                                                                                                                                                                                                                                                                                                                                                                                                                                                                                                                                                                                                                                                                                                                                                                                                                                                                                                                                                                                                                                                                                                                                                                                                                                                                                                                                                                                                                                                                                                                                                                                                                                                                                                                                                                                                                                                                                                                                                   |                                                                                                                    |
|                                                                                | 95% arable, with the current program including approx. 4 fallowed or utilised for winter cropping being oats and ba sub-tropical pasture. Timber consists of River Gums alo and shelter along the $\tilde{A}\phi\hat{a}$ ,¬ $\ddot{E}\infty$ Billabong' which has a construction of the transformation of transformation of the transformation of transformati | arley for both grain, hay and grazing, plus 10Ha sown to<br>ong the Peel River plus White and Yellow Box for shade |
|                                                                                | Rainfall<br>District average - 700ml (27")                                                                                                                                                                                                                                                                                                                                                                                                                                                                                                                                                                                                                                                                                                                                                                                                                                                                                                                                                                                                                                                                                                                                                                                                                                                                                                                                                                                                                                                                                                                                                                                                                                                                                                                                                                                                                                                                                                                                                                                                                                                                                                           |                                                                                                                    |
| IRRIGATION                                                                     | Two wells with an allocation of 348 megalitres are equipped with 25hp electric pumps, plus a 366 megalitre Peel River licence which is equipped with a 65hp electric pump. Underground mains supply a near new Valley 50 acre pivot irrigator, a near new Valley 70 acre lateral irrigator, plus 2 side roll irrigators. The underground main system interconnected enabling water to be directed where required. The entire property can be irrigated with the underground mains system running from the river to the top of the property. The irrigation system has been updated and renewed over the last 5 years.                                                                                                                                                                                                                                                                                                                                                                                                                                                                                                                                                                                                                                                                                                                                                                                                                                                                                                                                                                                                                                                                                                                                                                                                                                                                                                                                                                                                                                                                                                                                |                                                                                                                    |
|                                                                                | The ingation system has been updated and renewed ov                                                                                                                                                                                                                                                                                                                                                                                                                                                                                                                                                                                                                                                                                                                                                                                                                                                                                                                                                                                                                                                                                                                                                                                                                                                                                                                                                                                                                                                                                                                                                                                                                                                                                                                                                                                                                                                                                                                                                                                                                                                                                                  |                                                                                                                    |
| J&J Collier Pty Ltd<br>trading as Collier Property Sales<br>ABN 87 064 152 129 | John Collier<br>Mobile: 0428 667 796<br>Email: john@collierpropertysales.com.au                                                                                                                                                                                                                                                                                                                                                                                                                                                                                                                                                                                                                                                                                                                                                                                                                                                                                                                                                                                                                                                                                                                                                                                                                                                                                                                                                                                                                                                                                                                                                                                                                                                                                                                                                                                                                                                                                                                                                                                                                                                                      | Graham Evans<br>Mobile: 0419 433 505<br>Email: graham@collierpropertysales.com.au                                  |

## SOLD - PRIOR TO AUCTION

Sun Apr 20 2025

| WATER        | Stock and garden water supplied via a equipped well with an electric pump to a 150,000 ltr storage tank serving trough system throughout the property with water in every paddock plus Peel River frontage.<br>Well fenced into 12 main paddocks suited to sheep and cattle with ramps throughout the property. |  |
|--------------|-----------------------------------------------------------------------------------------------------------------------------------------------------------------------------------------------------------------------------------------------------------------------------------------------------------------|--|
| FENCING      |                                                                                                                                                                                                                                                                                                                 |  |
| IMPROVEMENTS | The Homes:                                                                                                                                                                                                                                                                                                      |  |
|              | The main home consists of three bedrooms and office.                                                                                                                                                                                                                                                            |  |
|              | - Two bathrooms including an ensuite off the main.                                                                                                                                                                                                                                                              |  |
|              | - Two Large open plan living family area,                                                                                                                                                                                                                                                                       |  |
|              | - Well equipped kitchen with dishwasher and walk in pantry, gas cook top                                                                                                                                                                                                                                        |  |
|              | - Two evaporative cooling systems and two wood heaters, ceiling fans throughout.                                                                                                                                                                                                                                |  |
|              | - Swimming pool and outdoor entertaining area                                                                                                                                                                                                                                                                   |  |
|              | - Carport                                                                                                                                                                                                                                                                                                       |  |
|              | The second home has two bedrooms and two bathrooms, air conditioning and ceiling fans.                                                                                                                                                                                                                          |  |
|              | Both homes have been tastefully renovated and set in established gardens overlooking the property.                                                                                                                                                                                                              |  |
|              | Working Improvements:                                                                                                                                                                                                                                                                                           |  |
|              | - 5 bay machinery shed                                                                                                                                                                                                                                                                                          |  |
|              | - 38m x 20m machinery shed and workshop with three phase power                                                                                                                                                                                                                                                  |  |
|              | - 60m x 20m Hay shed                                                                                                                                                                                                                                                                                            |  |
|              | - 2 Silos (150 tonne)                                                                                                                                                                                                                                                                                           |  |
|              | - Steel cattle yards                                                                                                                                                                                                                                                                                            |  |
|              | - Extensive stable complex with 5 stables, tack and feed room, office                                                                                                                                                                                                                                           |  |
|              | - Undercover round yard                                                                                                                                                                                                                                                                                         |  |
|              | - Vet race and horse wash                                                                                                                                                                                                                                                                                       |  |
|              | - Stallion run                                                                                                                                                                                                                                                                                                  |  |
|              | - Post and rail yards                                                                                                                                                                                                                                                                                           |  |
|              | A separate title on the property of 2ha carries a separate building entitlement.                                                                                                                                                                                                                                |  |
|              | The well maintained machinery is available to the successful purchaser at valuation.                                                                                                                                                                                                                            |  |
| REMARKS      | One of the most productive holdings in the district with a versatile programme producing up to 30,000 small bales of premium lucerne hay plus cereal hay. Turning off 200 to 300 trade cattle plus 1000 to 1500 fat lambs annually                                                                              |  |
|              | (N.B. Some photos of previous seasons)                                                                                                                                                                                                                                                                          |  |