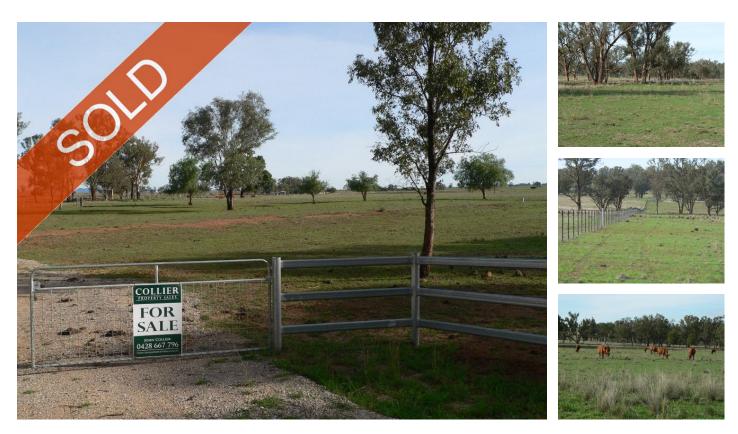

## "Hawk Loch" Subdivision

Sat Nov 23 2024

## 💠 10HA (25 Acres)

## SOLD

## Hard to find quality 25 acre Lot with a bore and ideal building site.

| AREA     | 10HA (25 Acres) each                                                                                                      |
|----------|---------------------------------------------------------------------------------------------------------------------------|
| LOCATION | Well located just 12km from Tamworth Post Office in the favoured Warral area.                                             |
| COUNTRY  | Gently undulating and arable with Box and Gum trees for shade and shelter. Productive lot suited to grazing and cropping. |
| WATER    | Established licences bore.                                                                                                |
| FENCING  | Boundaries securely fenced with hinge joint and barbed wire. Post and rail entrance with double gates.                    |
| REMARKS  | Hard to find quality 25 acre Lot with a bore and ideal building sites.                                                    |