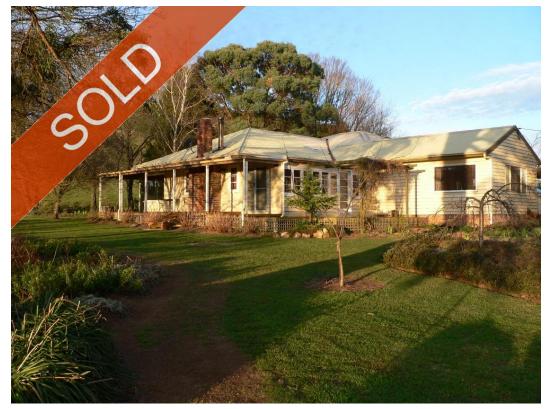

## **SOLD AT AUCTION**

"Pitcalnie" located in a well renowned area offers the very best of WALCHA COUNTRY. Offered for genuine sale due to retirement. Inspection highly recommended.

| AREA         | Predominantly steel ranging from hinge joint and plain in sound stock proof condition. Subdivided into 15 paddocks                                                                                                                                                                                                                                                                                                                |
|--------------|-----------------------------------------------------------------------------------------------------------------------------------------------------------------------------------------------------------------------------------------------------------------------------------------------------------------------------------------------------------------------------------------------------------------------------------|
| LOCATION     | Approximately 48km south of Walcha, 85km south east of Tamworth and 12km from Niangala.                                                                                                                                                                                                                                                                                                                                           |
| COUNTRY      | Gently undulating to rolling hill country with an excellent blend of fertile red basalt to loam type soils.                                                                                                                                                                                                                                                                                                                       |
| PASTURE      | Approximately 950-1000mm per annum.                                                                                                                                                                                                                                                                                                                                                                                               |
| WATER        | Securely watered with McDonald River frontage, permanent creek plus 13 dams - mostly spring fed. The river supplies the homestead and improvement area.                                                                                                                                                                                                                                                                           |
| FENCING      | Well fenced into 12 paddocks suited to both sheep and cattle.                                                                                                                                                                                                                                                                                                                                                                     |
| IMPROVEMENTS | A well-presented renovated 3 bedroom with the main offering an ensuite and walkin robe, office, large family and dining room, sunroom, well appointed kitchen with dishwasher. Other features include polished floors, French doors, wood and reverse cycle heating set in established gardens. 15m x 15m Steel Machinery Shed and Workshop, 3 Stand Electric Woolshed and Steel Yards, Steel Cattle Yards with crush and cradle. |
| PRODUCTIVITY | Currently running a quality breeding herd and turning steers off at 500kg annually.                                                                                                                                                                                                                                                                                                                                               |
| REMARKS      | "Pitcalnie" located in a well renowned area offers the very best of WALCHA COUNTRY. Offered for genuine sale due to retirement. Inspection highly recommended.                                                                                                                                                                                                                                                                    |