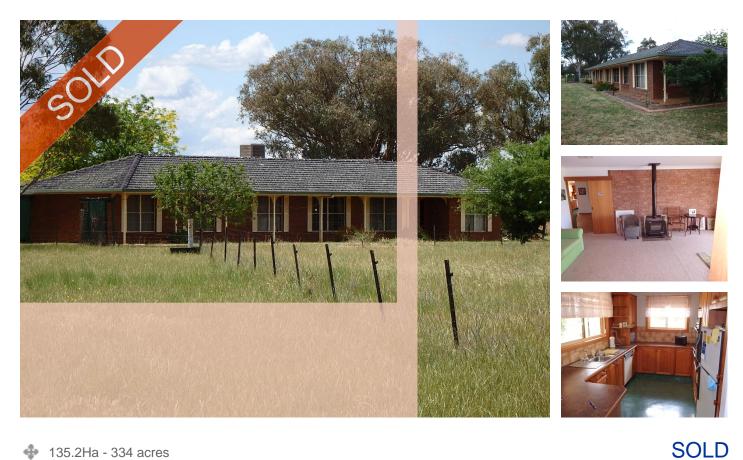

## **SOLD - Well located and Private**

| LOCATION     | Approx 20km south west of Tamworth in the Duri/Gowrie area.                                                                                                                                                                                                                                                                                                                                                                                                                                                             |
|--------------|-------------------------------------------------------------------------------------------------------------------------------------------------------------------------------------------------------------------------------------------------------------------------------------------------------------------------------------------------------------------------------------------------------------------------------------------------------------------------------------------------------------------------|
| COUNTRY      | Gently undulating heavy basalt country which is well drained. Approx 70% arable with areas pasture improved to both summer and winter pastures.                                                                                                                                                                                                                                                                                                                                                                         |
|              | Timber is mainly white and yellow box, gum for shade and shelter in each paddock. The property is currently conservatively stocked and carrying a large body of feed. District average 675mm (27 inches) per annum.                                                                                                                                                                                                                                                                                                     |
| WATER        | Safely watered with 9 various size dams plus equipped bore supplying $2 \times 5,000$ gallon tanks, to a trough system though-out the property. 4 x 5,000 gallons of rainwater storage.                                                                                                                                                                                                                                                                                                                                 |
| FENCING      | Fenced into 14 paddocks with a central laneway system.                                                                                                                                                                                                                                                                                                                                                                                                                                                                  |
| IMPROVEMENTS | A large country style brick and tile home of three bedrooms all with built-ins, ensuite off the main, galley style<br>kitchen with dishwasher and informal dining area, large family room with wood heater, formal dining room/ lounge<br>room, office and rumpus room. Outside there is an entertaining area and in-ground swimming pool.<br>60' x 40' steel machinery shed with power connected<br>60' x 25' 6 bay lock up workshop with power connected<br>60' x 30' steel hay shed<br>Steel and timber cattle yards |
| REMARKS      | Ngamba is a well located property that has been running a successful Brahman Stud over the past 13 years and in now for genuine sale.                                                                                                                                                                                                                                                                                                                                                                                   |