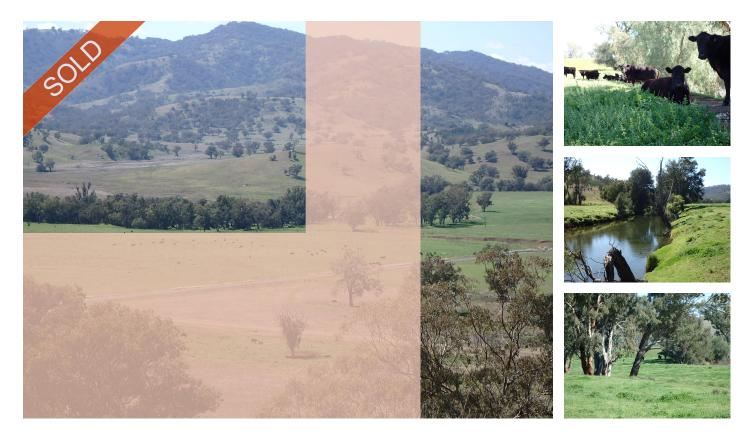

## SOLD

| AREA         | 272.6ha / 676.6 Acres                                                                                                                                                                                                                                                                                                                                                                                                                                                                                 |
|--------------|-------------------------------------------------------------------------------------------------------------------------------------------------------------------------------------------------------------------------------------------------------------------------------------------------------------------------------------------------------------------------------------------------------------------------------------------------------------------------------------------------------|
| LOCATION     | Approximately 20km from Manilla and 65km from Tamworth                                                                                                                                                                                                                                                                                                                                                                                                                                                |
| COUNTRY      | The country ranges from approximately 320 Acres of fertile creek flats through to undulating and hilly grazing country. Approximately 400 acres arable if required, with approximately 40 acres currently sown to feed barley wit the balance of the country mainly pasture improved with clover, rye, cocksfoot and Lucerne with a good fertilizing history. Shade timber throughout being Box, Apple Gum and Red Gum, plus tree lines established. Currently carrying a large body of quality feed. |
|              | Rainfall: Manilla District average: 700mm / 28'' Annually.                                                                                                                                                                                                                                                                                                                                                                                                                                            |
| WATER        | Excellent water with 7km frontage to Halls Creek which has permanent water, 7 dams plus 4 equipped bores with solar and windmill systems serving a network of troughs with water into every paddock.                                                                                                                                                                                                                                                                                                  |
| FENCING      | Fencing is in good order with 13 main paddocks plus holding paddocks and laneways. The boundary is mainly constructed of netting and barb with hinge joint, plain, barb and electric internally. All gates swing.                                                                                                                                                                                                                                                                                     |
| IMPROVEMENTS | The â€ <sup>~</sup> Ukolanâ€ <sup>™</sup> home is a classic weatherboard and iron home built over 100 years ago. Four good size bedrooms, large lounge room with a wood heater, renovated kitchen with adjoining dining room, renovated bathroom and laundry. The home features high ceilings, timber panelling and pine timber floor boards. Adjoining the home is a double garage with a skillion.<br>- 24mm x 9m steel machinery shed                                                              |

## SOLD - 'Ukolan' is an ideal fattening and breeding property with heavy caring capacity.

| COLLIER<br>PROPERTY SALES | www.collierpropertysales.com.au                                                                                                            |
|---------------------------|--------------------------------------------------------------------------------------------------------------------------------------------|
| 'Ukolan'                  | <ul> <li>Steel Cattle yards with undercover crush and calf cradle.</li> <li>Storage sheds and steel hay shed.</li> <li>Silos.</li> </ul>   |
| PRODUCTIVITY              | †Ukolan' is currently running a quality stud and commercial breeding enterprise consistently running 160 to 180 breeders.                  |
| REMARKS                   | â€~Ukolan' is a well-balanced breeding and fattening property with excellent water, fencing and pasture.<br>Inspection highly recommended. |