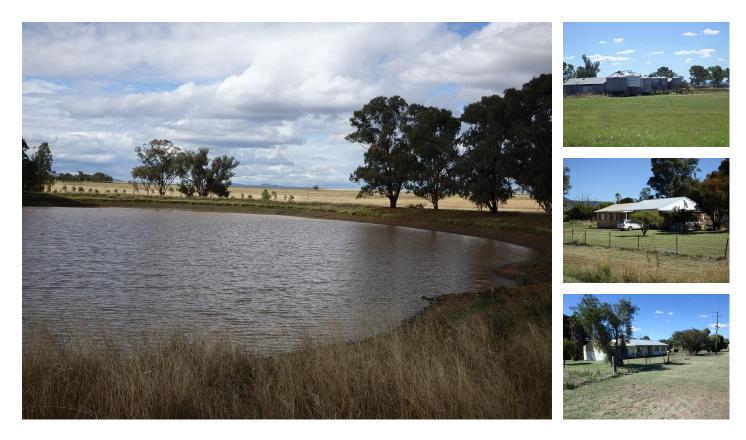

## An ideal hard to find poultry development site or an ideal holding with good water, quality soils plus 2 homes.

| AREA         | 40.5HA - 100 AC                                                                                                                                                                                       |
|--------------|-------------------------------------------------------------------------------------------------------------------------------------------------------------------------------------------------------|
| LOCATION     | Tamworth                                                                                                                                                                                              |
| COUNTRY      | Gently undulating to level heavy basalt country. Approx 60% arable and currently carrying a large body of natural feed. Shade timber and planted tree line. Contoured with waterways where necessary. |
| WATER        | 2 electric equipped bores, windmill equipped bore plus a large feature dam.                                                                                                                           |
| FENCING      | Currently fenced into 3 paddocks. Fencing in stock proof condition.                                                                                                                                   |
| IMPROVEMENTS | 2 homes, 1 x 3 bedroom, 1 x 4 bedroom<br>3 poultry sheds<br>feed mill, silos & weigh bridge.                                                                                                          |
| REMARKS      | An ideal hard to find poultry development site or an ideal holding with good water, quality soils plus 2 homes.                                                                                       |