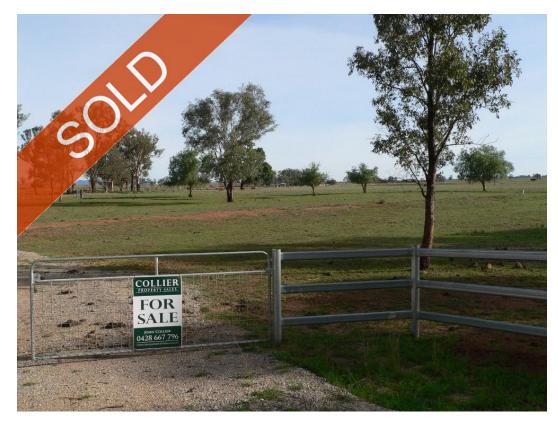

## Hard to find quality 25 acre Lot with a bore and ideal building site.

| AREA     | 10HA (25 Acres) each                                                                                                      |
|----------|---------------------------------------------------------------------------------------------------------------------------|
| LOCATION | Well located just 12km from Tamworth Post Office in the favoured Warral area.                                             |
| COUNTRY  | Gently undulating and arable with Box and Gum trees for shade and shelter. Productive lot suited to grazing and cropping. |
| WATER    | Established licences bore.                                                                                                |
| FENCING  | Boundaries securely fenced with hinge joint and barbed wire. Post and rail entrance with double gates.                    |
| REMARKS  | Hard to find quality 25 acre Lot with a bore and ideal building sites.                                                    |